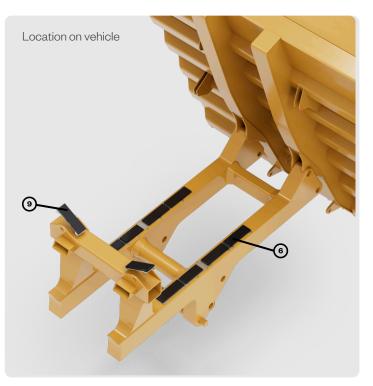

#### Body Pad and Shim Kit

Our Body Pad and Shim Kit feature components made from polyurethane, unlike the standard OEM rubber parts. This material upgrade enhances durability and provides superior resistance to abrasive wear, ensuring a longer lifespan and better performance under harsh conditions.

#### Body Pad and Shim Kit to suit 793F CAT

#### Geographe Reference: 11543100

| ltem Ref | OEM Ref   | Description                      | Geographe Ref | Qty |
|----------|-----------|----------------------------------|---------------|-----|
| 4        | 8X3046    | Body Pad Steel Shim              | 11526208      | 30  |
| 6        | 2197595EP | Poly Truck Body Pad Assembly     | 11514449      | 8   |
| 9        | 4574418EP | Truck Body Pad Assembly          | 11541465      | 2   |
| 19       | 5P1076    | Hi-Tensile Flat Washer           | 11513965      | 30  |
| 20       | 6V7687    | Look Nut                         | 11539223      | 24  |
| 25       | 8T4910    | M12 ZP Full Thread Hex Head Bolt | 11496882      | 24  |