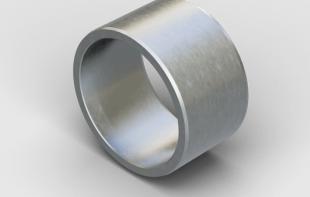

Standard OEM Bush

Grese Groove

#### geographe<sup>\*</sup> ENHANGED PERFORMANCE

11535796 BUSH; TRAY: PIVOT: EP

Increased Hardened Layer