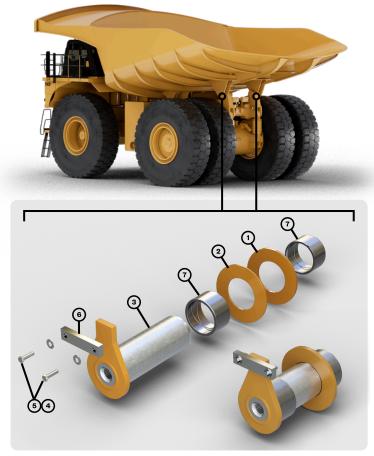

#### Tray Pivot Kit

The 793F Tray Pivot Kit is engineered to optimize the performance of pivot joints on haul trucks. Featuring an Enhanced Performance Bush with grease grooving, this upgrade improves lubrication, ensures smoother joint movements, and extends component lifespan, thereby increasing reliability and reducing maintenance needs for your fleet.

**Enhanced Lubrication Efficiency:** Grease grooving in the bush ensures optimal lubrication, reducing wear and extending component lifespan.

**Reduced Maintenance Needs:** Improved durability leads to less frequent maintenance, boosting fleet availability.

**Smoother Operations:** The kit enhances pivot joint movements, increasing operational efficiency and reliability.

#### 793F Tray Pivot Kit

OEM Reference: 4684071EPKIT Geographe Reference: **11540646** 

| ltem Ref | OEM Ref  | Description                               | Geographe Ref | Qty |
|----------|----------|-------------------------------------------|---------------|-----|
| 1        | 6G9697   | Washer Spacer                             | 11492042      | 2   |
| 2        | 8W2896   | Washer Spacer                             | 11514031      | 2   |
| 3        | 4684071  | Tray Pivot Pin                            | 11540906      | 2   |
| 4        | 5P1076   | Hi-Tensile Flat Washer                    | 11513965      | 4   |
| 5        | 8T4184   | M12X45 10.9: ZP Full Thread Hex Head Bolt | 11513987      | 4   |
| 6        | 8W8677   | Plate                                     | 11514416      | 2   |
| 7        | 6G9698EP | Pivot Tray Bush                           | 11535796      | 4   |